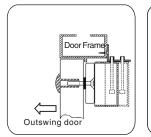

25H | 12/24VDC | 12V/500mA<br>24V/250mA     | 280kg(600Lbs)     | Yes         | No                    | Single Door |
| YM-280TD(LED)   | 500Lx48.5Wx25H | 12/24VDC | 12V/500mAx2<br>24V/250mAx2 | 280kgx2(600Lbsx2) | Yes         | No                    | Double Door |

#### Diagram(unit:mm)



# A Remark:

A: Please Don't Fix The Screw(screw of Armature Plate) Tightly, Let The Rubber Ring Maintain Proper Elasticity.

B: Please Check The Jumper Position, to Know Voltage is 12VDC or 24VDC.

www.yli.cn We create security









## **Bracket Installation**

Different brackets are available according to different types of doors. For example, norrow door, frameless glass door and inward opening door.

## L Bracket

When the door frame thickness is less than 42mm, need to install the L bracket.





# **ZL Bracket**

For inward opening door, need to install the ZL bracket.





## **U** Bracket

For the frameless glass door, need to install the UL bracket. (suitable for 10-15mm glassdoor).





## I Bracket for Amature Plate

When the door frame is too thick, need to install the I bracket.





www.yli.cn We create security









#### **Circuit Board Diagram**

#### A.12VDC Input:

Required power 0.5Amp(Minimum).

Connect the positive(+)lead from a 12VDC power source to V +.

Connect the ground(-)lead from a 12VDC power source to V -.

Check jumper for 12 VDC operation.

#### **B.24VDC Input:**

Required power 0.25Amp(Minimum).

Connect the positive(+)lead from a 24VDC power source to V +.

Connect the ground(-)lead from a 24VDC power source to V -.

Check jumper for 24 VDC ope