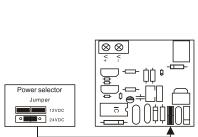

#### **Circuit Board Diagram**

#### A.12VDC Input:

Required power 0.5Amp(Minimum).

Connect the positive(+)lead from a 12VDC power source to V +.

Connect the ground(-)lead from a 12VDC power source to V -.

Check jumper for 12 VDC operation.

#### **B.24VDC Input:**

Required power 0.25Amp(Minimum).

Connect the positive(+)lead from a 24VDC power source to V +.

Connect the ground(-)lead from a 24VDC power source to V -.

Check jumper for 24 VDC operation.