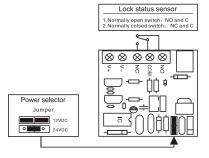

#### **Circuit Board Diagram**

#### A.12VDC Input:

Required power 0.5Amp(Minimum).

Connect the positive(+)lead from a 12VDC power source to V +.

Connect the ground(-)lead from a 12VDC power source to V -.

Check jumper for 12 VDC operation.

#### **B.24VDC Input:**

Required power 0.25Amp(Minimum).

Connect the positive(+)lead from a 24VDC power source to V +.

Connect the ground(-)lead from a 24VDC power source to V -.

Check jumper for 24 VDC operation.

#### Wire Connection