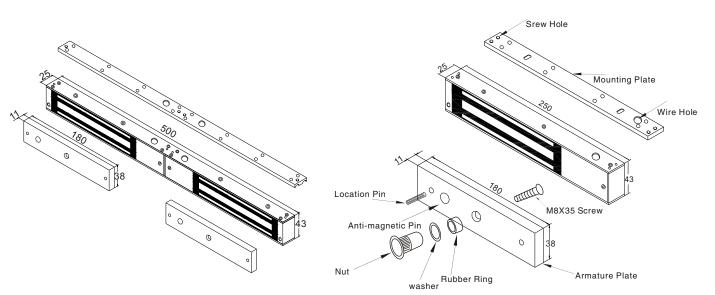

#### Diagram(unit:mm)

# A Remark:

A: Please Don't Fix The Screw(screw of Armature Plate) Tightly, Let The Rubber Ring Maintain Proper Elasticity.

B: Please Check The Jumper Position, to Know Voltage is 12VDC or 24VDC.

www.yli.cn We create security