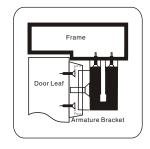

# A Remark:

A: Please Don't Fix The Screw(screw of Armature Plate) Tightly, Let The Rubber Ring Maintain Proper Elasticity.

B: Please Check The Jumper Position, to Know Voltage is 12VDC or 24VDC.

www.yli.cn We create security

## I Bracket for Amature Plate

When the door frame is too thick, need to install the I bracket.

www.yli.cn We create security