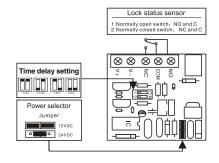

#### **Circuit Board Diagram**

#### A.12VDC Input:

Required power 0.5Amp(Minimum).

Connect the positive(+)lead from a 12VDC power source to V +.

Connect the ground(-)lead from a 12VDC power source to V -.

Check jumper for 12 VDC operation.

#### **B.24VDC Input:**

Required power 0.25Amp(Minimum).

Connect the positive(+)lead from a 24VDC power source to V +.

Connect the ground(-)lead from a 24VDC power source to V -.

Check jumper for 24 VDC operation.