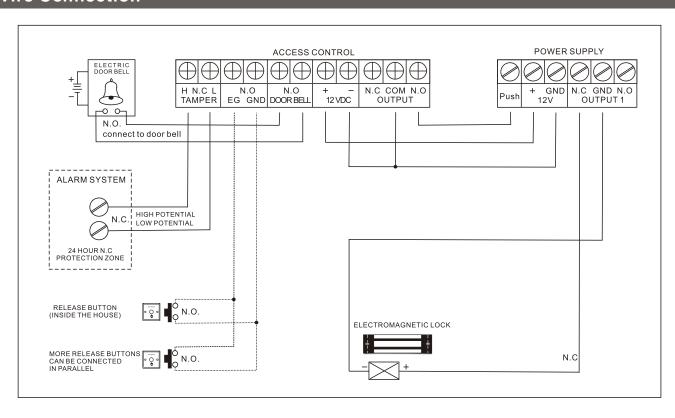

or, need to install the UL bracket. (suitable for 10-15mm glassdoor).





## I Bracket for Amature Plate

When the door frame is too thick, need to install the I bracket.





www.yli.cn We create security









#### **Circuit Board Diagram**

#### A.12VDC Input:

Required power 0.5Amp(Minimum).

Connect the positive(+)lead from a 12VDC power source to V +.

Connect the ground(-)lead from a 12VDC power source to V -.

Check jumper for 12 VDC operation.

#### **B.24VDC Input:**

Required power 0.25Amp(Minimum).

Connect the positive(+)lead from a 24VDC power source to V +.

Connect the ground(-)lead from a 24VDC power source to V -.

Check jumper for 24 VDC operation.







YM-280(LED), YM-280(LED)-DS, YM-280D(LED), YM-280D(LED)-DS



YM-280T(LED), YM-280TD(LED)

#### Wire Connection