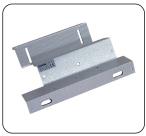

| Single Door |
| YM-280TD(LED)   | 500Lx48.5Wx25H | 12/24VDC | 12V/500mAx2<br>24V/250mAx2 | 280kgx2(600Lbsx2) | Yes         | No                    | Double Door |

#### Diagram(unit:mm)



# A Remark:

A: Please Don't Fix The Screw(screw of Armature Plate) Tightly, Let The Rubber Ring Maintain Proper Elasticity.

B: Please Check The Jumper Position, to Know Voltage is 12VDC or 24VDC.

www.yli.cn We create security









## **Bracket Installation**

Different brackets are available according to different types of doors. For example, norrow door, frameless glass door and inward opening door.

## L Bracket

When the door frame thickness is less than 42mm, need to install the L bracket.





# **ZL Bracket**

For inward opening door, need to install the ZL bracket.





## **U** Bracket

For the frameless glass door, need to install the UL bracket. (suitable for 10-15mm glassdoor).





## I Bracket for Amature Plate

When the door frame is too thick, need to install the I bracket.





www.yli.cn We create security









#### **Circuit Board Diagram**

#### A.12VDC Input:

Required power 0.5Amp(Minimum).

Connect the positive(+)lead from a 12VDC power source to V +.

Connect the ground(-)lead from a 12VDC power source to V -.

Check jumper for 12 VDC operation.

#### **B.24VDC Input:**

Required power 0.25Amp(Minimum).

Connect the positive(+)lead from a 24VDC power source to V +.

Connect the ground(-)lead from a 24VDC power source to V -.

Check jumper for 24 VDC operation.







YM-280(LED), YM-280(LED)-DS, YM-280D(LED), YM-280D(LED)-DS



YM-28