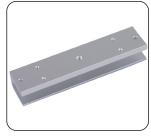

## L Bracket

When the door frame thickness is less than 42mm, need to install the L bracket.