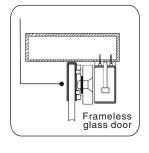

## **U** Bracket

For the frameless glass door, need to install the UL bracket. (suitable for 10-15mm glassdoor).