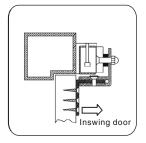

No                    | Single Door |
| YM-280TD(LED)   | 500Lx48.5Wx25H | 12/24VDC | 12V/500mAx2<br>24V/250mAx2 | 280kgx2(600Lbsx2) | Yes         | No                    | Double Door |

#### Diagram(unit:mm)



# A Remark:

A: Please Don't Fix The Screw(screw of Armature Plate) Tightly, Let The Rubber Ring Maintain Proper Elasticity.

B: Please Check The Jumper Position, to Know Voltage is 12VDC or 24VDC.

www.yli.cn We create security









## **Bracket Installation**

Different brackets are available according to different types of doors. For example, norrow door, frameless glass door and inward opening door.

## L Bracket

When the door frame thickness is less than 42mm, need to install the L bracket.





# **ZL Bracket**

For inward opening door, need to install the ZL bracket.





## **U** Bracket

For the frameless glass door, need to install the UL bracket. (suitable for 10-15mm glassdoor).





## I Bracket for Amature Plate

When the door frame is too thick, need to install the I bracket.





www.yli.cn We create security









#### **Circuit Board Diagram**

#### A.12VDC Input:

Required power 0.5Amp(Minimum).

Connect the positive(+)lead from a 12VDC power source to V +.

Connect the ground(-)lead from a 12VDC power source to V -.

Check jumper for 12 VDC operation.

#### **B.24VDC Input:**

Required power 0.25Amp(Minimum).

Connect the positive(+)lead from a 24VDC power source to V +.

Connect the ground(-)lead from a 24VDC power source to V -.

Check jumper for 24 VDC operation.







YM-280(LED), YM-280(LED)-DS, YM-280D(LED), YM-280D(LED)-DS



YM-