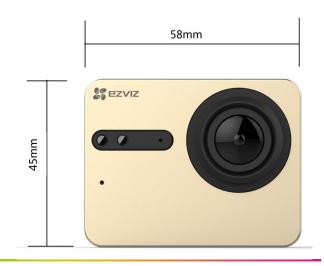

ion, with 4K15fps video recording capability and 16MP photos. It supports as high as 15 photos/s burst mode and time lapse mode of 5 minutes intervals. 15 seconds exposure time gives you a perfect solution for night pictures. Besides, in S5 there're high-resolution touchable screen and super aspheric lens. Our innovative EIS (electronic stability system) and distortion correction technology is used to ensure a smooth and pleasant experience during video recording.

## **Key Features**

Ultra HD 4K 15FPS Video

16MP Image Sensor

**Electronic Image Stabilization** 

Built-In G-Sensor

Built-In Dual Mic Noise Reduction, wind noise reduce

Support Micro SD card slot, up to 128GB

Waterproof housing 40m

**Distortion Correction** 

Built-In Touchable IPS Screen (Res:320\*240)



## Dimension





# **OPTIONAL COLOR**





# **SPECIFICATION**

|           |                                                                         | Resolution                                                                                                                                                                        | NTSC(fps)    | PAL(fps)       | Field Of View      |  |
|-----------|-------------------------------------------------------------------------|-----------------------------------------------------------------------------------------------------------------------------------------------------------------------------------|--------------|----------------|--------------------|--|
| Video     |                                                                         | 4K SuperView