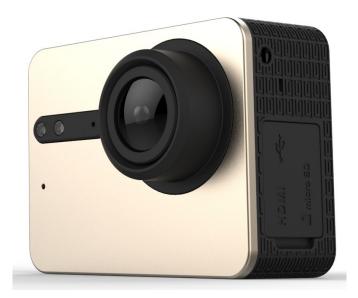

### Introduction

S5 action camera provides a more affordable 4K high-end solution, with 4K15fps video recording capability and 16MP photos. It supports as high as 15 photos/s burst mode and time lapse mode of 5 minutes intervals. 15 seconds exposure time gives you a perfect solution for night pictures. Besides, in S5 there're high-resolution touchable screen and super aspheric lens. Our innovative EIS (electronic stability system) and distortion correction technology is used to ensure a smooth and pleasant experience during video recording.

## **Key Features**

Ultra HD 4K 15FPS Video

16MP Image Sensor

**Electronic Image Stabilization** 

Built-In G-Sensor

Built-In Dual Mic Noise Reduction, wind noise reduce

Support Micro SD card slot, up to 128GB

Waterproof housing 40m

**Distortion Correction** 

Built-In Touchable IPS Screen (Res:320\*240)