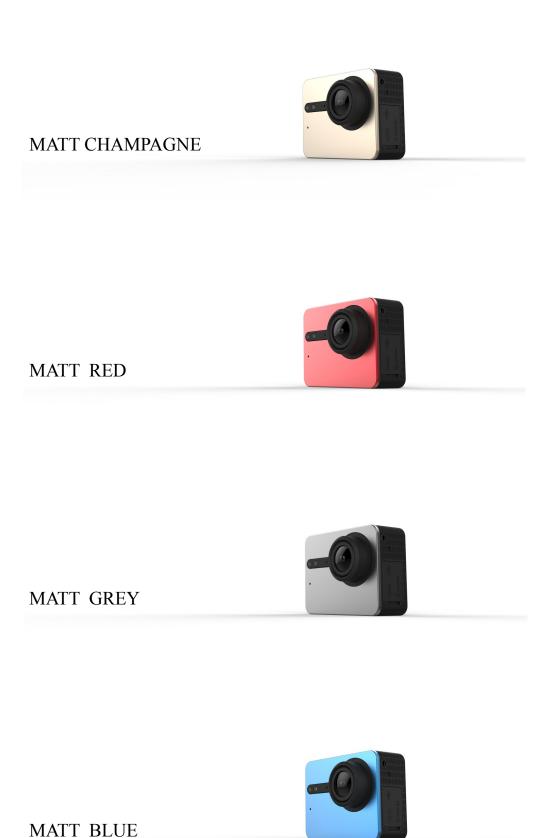

cording capability and 16MP photos. It supports as high as 15 photos/s burst mode and time lapse mode of 5 minutes intervals. 15 seconds exposure time gives you a perfect solution for night pictures. Besides, in S5 there're high-resolution touchable screen and super aspheric lens. Our innovative EIS (electronic stability system) and distortion correction technology is used to ensure a smooth and pleasant experience during video recording.

## **Key Features**

Ultra HD 4K 15FPS Video

16MP Image Sensor

**Electronic Image Stabilization** 

Built-In G-Sensor

Built-In Dual Mic Noise Reduction, wind noise reduce

Support Micro SD card slot, up to 128GB

Waterproof housing 40m

**Distortion Correction** 

Built-In Touchable IPS Screen (Res:320\*240)



## Dimension





# **OPTIONAL COLOR**





# **SPECIFICATION**

|           |                                                                         | Resolution                                                                                                                                                                        | NTSC(fps)    | PAL(fps)       | Field Of View      |  |
|-----------|-------------------------------------------------------------------------|-----------------------------------------------------------------------------------------------------------------------------------------------------------------------------------|--------------|----------------|--------------------|--|
| Video     |                                                                         | 4K SuperView