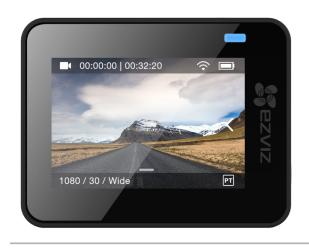

Waterproof housing 40m

**Distortion Correction** 

Built-In Touchable IPS Screen (Res:320\*240)